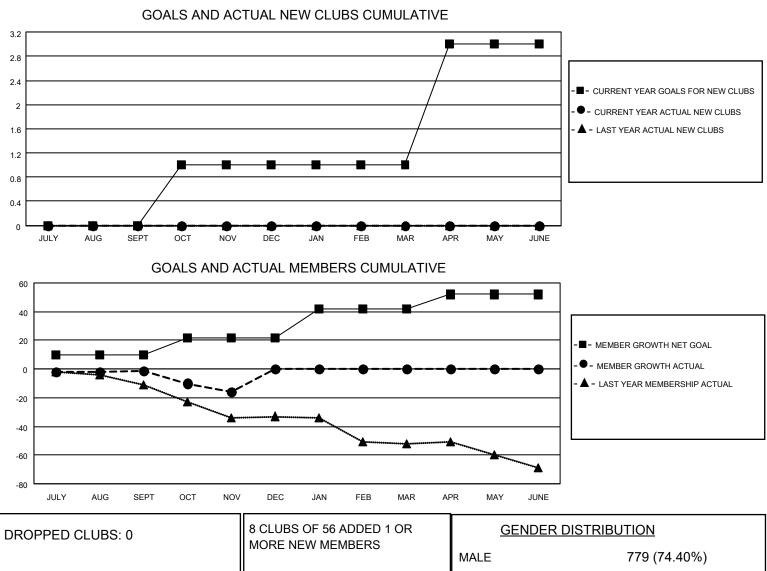

## LOCATION SASKATCHEWAN

**District 5 SKN** 

Results as of: 11/30/2021

| Clubs                 |               |           |               | Members               |                          |                         |                                                    |
|-----------------------|---------------|-----------|---------------|-----------------------|--------------------------|-------------------------|----------------------------------------------------|
| RESULTS FOR 2021-2022 |               |           |               | RESULTS FOR 2021-2022 |                          |                         |                                                    |
| QUARTER               | NEW CLUB GOAL | NEW CLUBS | DROPPED CLUBS | QUARTER               | EMBER GROWTH NET<br>GOAL | MEMBER GROWTH<br>ACTUAL | DROPPED<br>MEMBERS ACTUAL<br>(including transfers) |
| JULY/AUG/SEPT         | 0             | 0         | 0             | JULY/AUG/SEPT         | r 10                     | 5                       | 6                                                  |
| OCT/NOV/DEC           | 1             | 0         | 0             | OCT/NOV/DEC           | 12                       | 12                      | 27                                                 |
| JAN/FEB/MAR           | 0             | 0         | 0             | JAN/FEB/MAR           | 20                       | 0                       | 0                                                  |
| APR/MAY/JUNE          | 2             | 0         | 0             | APR/MAY/JUNE          | 10                       | 0                       | 0                                                  |

|                 |    |                           | MALE                                         | 779 (74.40%)                           |  |
|-----------------|----|---------------------------|----------------------------------------------|----------------------------------------|--|
| DROPPED MEMBERS |    |                           | FEMALE<br>NON BINARY<br>PREFER NOT TO ANSWER | 268 (25.60%)<br>0 (0.00%)<br>0 (0.00%) |  |
| DECEASED        | 6  |                           | I KEI EK NOT TO ANOWER                       | 0 (0.00 %)                             |  |
| CLUB CANCELLED  | 0  | CLICK HERE FOR CUMULATIVE | TOTAL FAMILY UNIT MEMBERS                    | 215                                    |  |
| OTHER           | 27 | MEMBERSHIP DATA           |                                              |                                        |  |
| TOTAL           | 33 |                           | FAMILY MEMBERS PAYING HAI                    | F DUES 109                             |  |
|                 |    |                           |                                              |                                        |  |